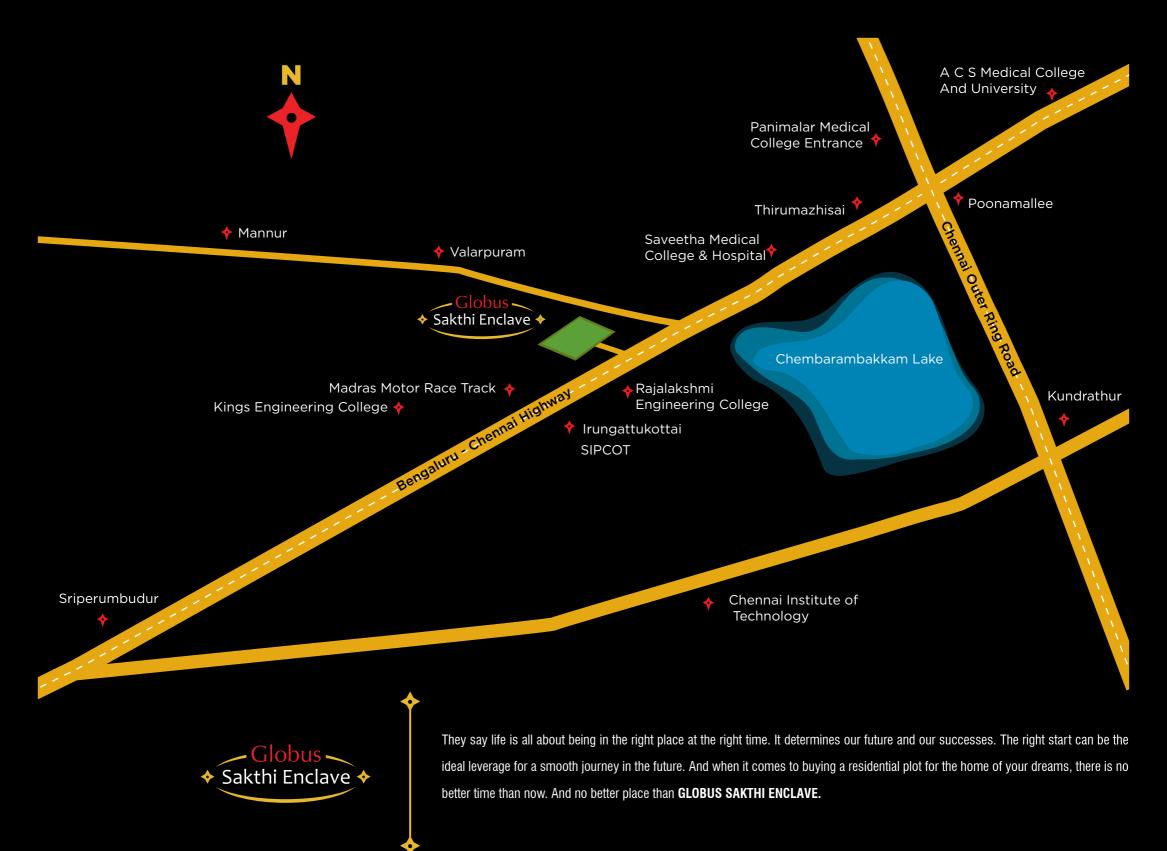

#### Bringing the world to you

The DTCP approved ready to build residential plots are convenience and luxury personified. Close to the city's schools, colleges, university, industrial, entertainment centers, and IT hubs. Globus Sakthi Enclave is well-connected to different parts of the city so everything that you ever need is within easy reach. Moreover the township is equipped with every imaginable facility and convenience.

#### Globus Sakthi Enclave

Opp Rajalakshmi Engineering College Chennai Bangalore Highways Thandalam Chennai – 602 105