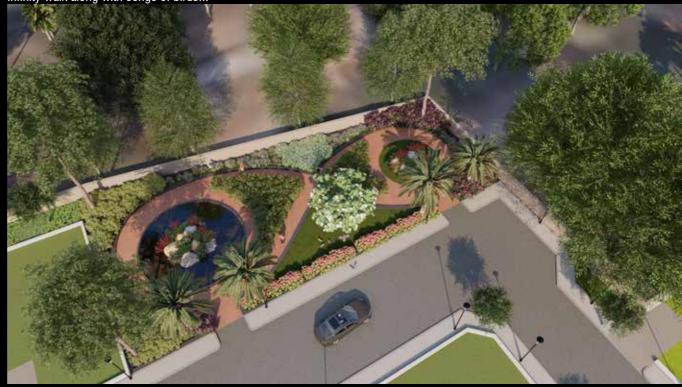

## **Project Features & Highlights**

- + Compounded Township
- + Access control system for Entry, Exit
- + Landscaped gardens and water bodies
- + Trees planted on either sides of the road
- + Black top roads of 7 to 18 mtrs width
- + Well planned drainage system
- Pole mounded Street lights
- + Community shopping area
- + World class recreational amenities
- + Storm water drains on both sides in road
- + Round the clock Security services
- Finest Educational and Medical facilities available in the surrounding area.
- + Jogging Track
- ✤ Water Body
- + Children Play Area

#### Infinity walk along with songs of birds...

Jogging for your wellness...

Space for party, fun and celebrations...