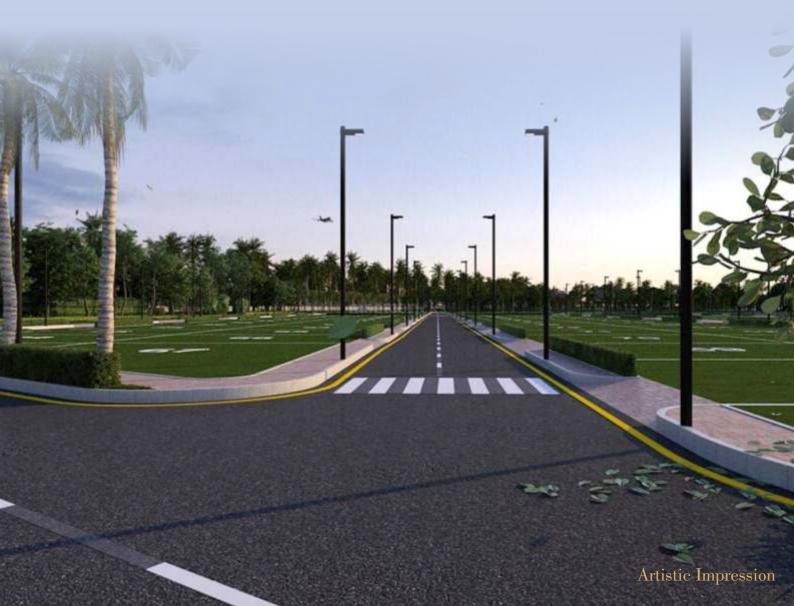

Black-top internal roads

Well –lit Street Lights

Extensive Landscaped Areas

**Entrance Gate with Compound Wall** 