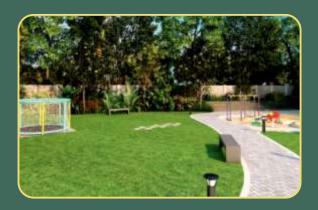

Black-top internal roads

Well –lit Street Lights

Extensive Landscaped Areas

**Entrance Gate with Compound Wall** 