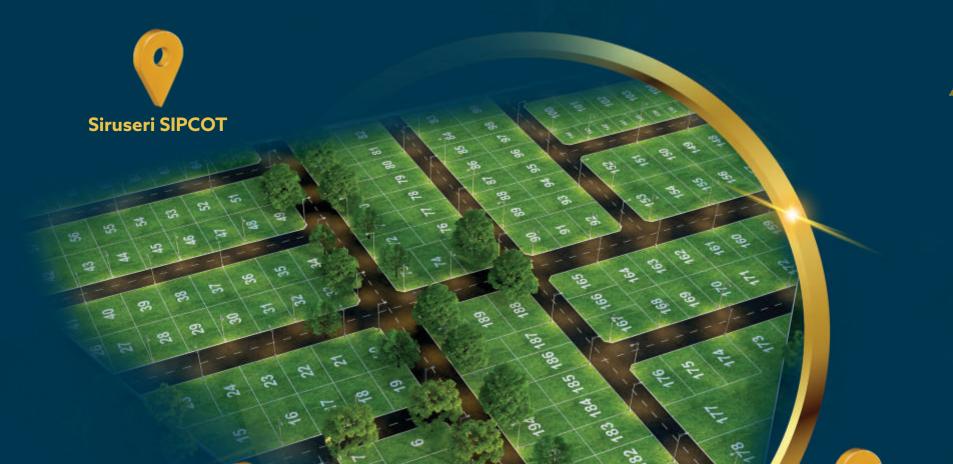

A self-sustainable living with everything you may need within its expanse.

Conceptualize and build your home with the option of using our expert team of renowned architects and interior designers.

199 completely developed plots sized from 487.50 sq.ft to 3578.50 sq.ft

Siruseri Sipcot - 5 Mins Sholinganallur - 10 Mins Gateway International School - 5 Mins Hindustan International School - 7 Mins Hindustan University - 3 Mins Chettinad Medical College - 10 Mins SRR Engineering College - 10 Mins Global Hospital - 20 Mins Airport - 30 Mins