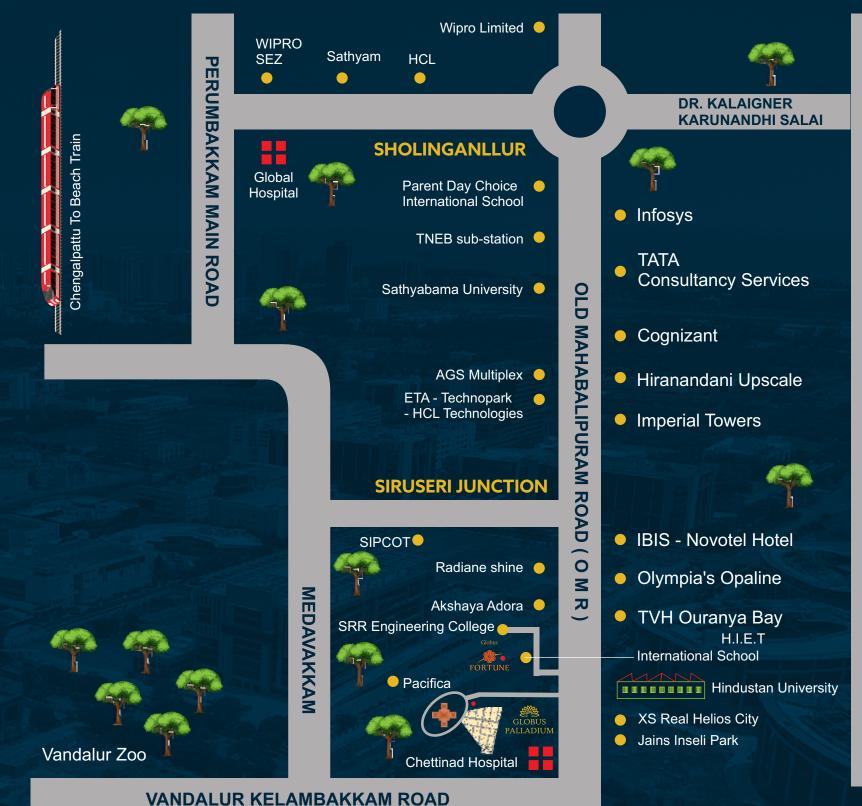

### OMR - A KEY GROWTH CORRIDOR OF CHENNAL

Globus Palladium is on the Chennai IT corridor - a buzzing location that offers its residents many advantages, from connectivity, to social infrastructure and return on investment.

Siruseri Sipcot - 5 Mins Sholinganallur - 10 Mins Gateway International School - 5 Mins Hindustan International School - 7 Mins Hindustan University - 3 Mins Chettinad Medical College - 10 Mins SRR Engineering College - 10 Mins Global Hospital - 20 Mins Airport - 30 Mins